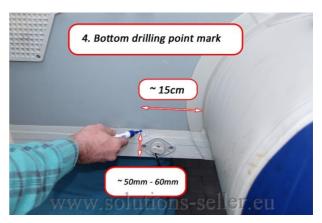

## **Installation Instruction**

1 2





3





5





## WARNING!

If the boat is rolled with the mounted Sliprädern together for longer storage, cover, we recommend the Launching Wheels with any textiles, polyethylene film or the like. Through the direct and prolonged contact of the wheels with PVC film may occur depending on the nature of the different varieties of PVC film to discolor.

## **Installation Instruction**

7 8





9 10





11 12





## WARNING!

If the boat is rolled with the mounted Sliprädern together for longer storage, cover, we recommend the Launching Wheels with any textiles, polyethylene film or the like. Through the direct and prolonged contact of the wheels with PVC film may occur depending on the nature of the different varieties of PVC film to discolor.