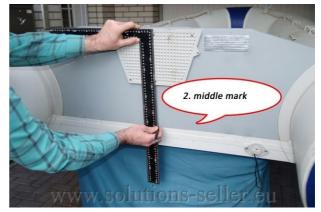

## **Installation Instruction**

1 2





3





5





## WARNING!

If the boat is rolled with the mounted Sliprädern together for longer storage, cover, we recommend the Launching Wheels with any textiles, polyethylene film or the like. Through the direct and prolonged contact of the wheels with PVC film may occur depending on the nature of the different varieties of PVC film to discolor.

## **Installation Instruction**

7 8





9 10





11 12





## WARNING!

If the boat is rolled with the mounted Sliprädern together for longer storage, cover, we recommend the Launching Wheels with any textiles, polyethylene film or the like. Through the direct and prolonged contact of the wheels with PVC film may occur depending on the nature of the different varieties of PVC film to discolor.