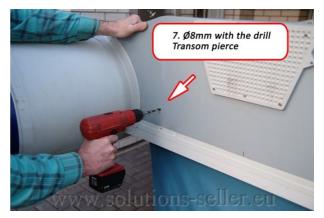

## **Installation Instruction**

1 2





3





5





## WARNING!

If the boat is rolled with the mounted Sliprädern together for longer storage, cover, we recommend the Launching Wheels with any textiles, polyethylene film or the like. Through the direct and prolonged contact of the wheels with PVC film may occur depending on the nature of the different varieties of PVC film to discolor.

## **Installation Instruction**

7 8





9 10





11 12





## WARNING!

If the boat is rolled with the mounted Sliprädern together for longer storage, cover, we recommend the Launching Wheels with any textiles, polyethylene film or the like. Through the direct and prolonged contact of the wheels with PVC film may occur depending on the nature of the different varieties of PVC film to discolor.