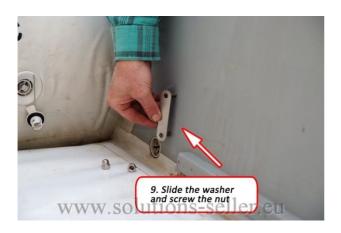

## **Installation Instruction**

1 2





3





5





## WARNING!

If the boat is rolled with the mounted Sliprädern together for longer storage, cover, we recommend the Launching Wheels with any textiles, polyethylene film or the like. Through the direct and prolonged contact of the wheels with PVC film may occur depending on the nature of the different varieties of PVC film to discolor.

## **Installation Instruction**

7 8





9 10





11 12





## WARNING!

If the boat is rolled with the mounted Sliprädern together for longer storage, cover, we recommend the Launching Wheels with any textiles, polyethylene film or the like. Through the direct and prolonged contact of the wheels with PVC film may occur depending on the nature of the different varieties of PVC film to discolor.