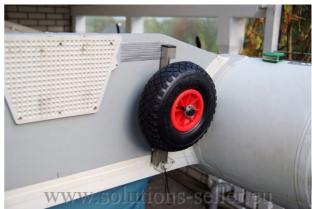

## **Installation Instruction**

1 2





3





5





## WARNING!

If the boat is rolled with the mounted Sliprädern together for longer storage, cover, we recommend the Launching Wheels with any textiles, polyethylene film or the like. Through the direct and prolonged contact of the wheels with PVC film may occur depending on the nature of the different varieties of PVC film to discolor.

## **Installation Instruction**

7 8





9 10





11 12





## WARNING!

If the boat is rolled with the mounted Sliprädern together for longer storage, cover, we recommend the Launching Wheels with any textiles, polyethylene film or the like. Through the direct and prolonged contact of the wheels with PVC film may occur depending on the nature of the different varieties of PVC film to discolor.