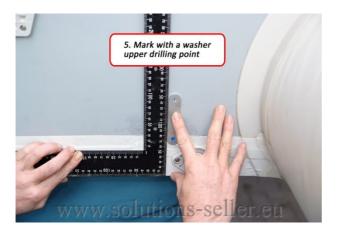

## **Installation Instruction**

1 2





3





5





## WARNING!

If the boat is rolled with the mounted Sliprädern together for longer storage, cover, we recommend the Launching Wheels with any textiles, polyethylene film or the like. Through the direct and prolonged contact of the wheels with PVC film may occur depending on the nature of the different varieties of PVC film to discolor.

## **Installation Instruction**

7 8





9 10





11 12





## WARNING!

If the boat is rolled with the mounted Sliprädern together for longer storage, cover, we recommend the Launching Wheels with any textiles, polyethylene film or the like. Through the direct and prolonged contact of the wheels with PVC film may occur depending on the nature of the different varieties of PVC film to discolor.