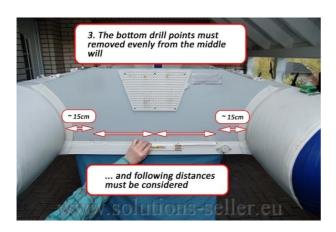

## **Installation Instruction**

1 2





3





5





## WARNING!

If the boat is rolled with the mounted Sliprädern together for longer storage, cover, we recommend the Launching Wheels with any textiles, polyethylene film or the like. Through the direct and prolonged contact of the wheels with PVC film may occur depending on the nature of the different varieties of PVC film to discolor.

## **Installation Instruction**

7 8





9 10





11 12





## WARNING!

If the boat is rolled with the mounted Sliprädern together for longer storage, cover, we recommend the Launching Wheels with any textiles, polyethylene film or the like. Through the direct and prolonged contact of the wheels with PVC film may occur depending on the nature of the different varieties of PVC film to discolor.