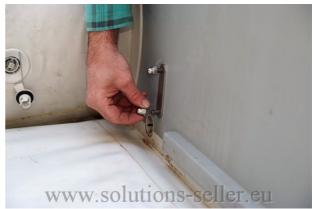

## **Installation Instruction**

1 2





3





5





## WARNING!

If the boat is rolled with the mounted Sliprädern together for longer storage, cover, we recommend the Launching Wheels with any textiles, polyethylene film or the like. Through the direct and prolonged contact of the wheels with PVC film may occur depending on the nature of the different varieties of PVC film to discolor.

## **Installation Instruction**

7 8





9 10





11 12





## WARNING!

If the boat is rolled with the mounted Sliprädern together for longer storage, cover, we recommend the Launching Wheels with any textiles, polyethylene film or the like. Through the direct and prolonged contact of the wheels with PVC film may occur depending on the nature of the different varieties of PVC film to discolor.