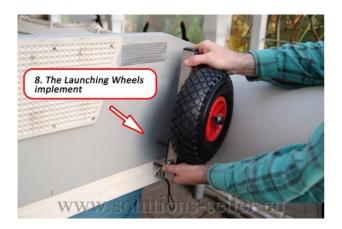

## **Installation Instruction**

1 2





3





5





## WARNING!

If the boat is rolled with the mounted Sliprädern together for longer storage, cover, we recommend the Launching Wheels with any textiles, polyethylene film or the like. Through the direct and prolonged contact of the wheels with PVC film may occur depending on the nature of the different varieties of PVC film to discolor.

## **Installation Instruction**

7 8





9 10





11 12





## WARNING!

If the boat is rolled with the mounted Sliprädern together for longer storage, cover, we recommend the Launching Wheels with any textiles, polyethylene film or the like. Through the direct and prolonged contact of the wheels with PVC film may occur depending on the nature of the different varieties of PVC film to discolor.