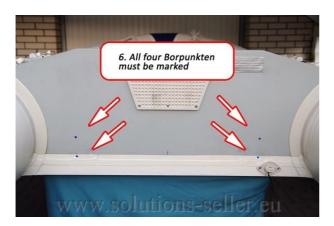

## **Installation Instruction**

1 2





3





5





## WARNING!

If the boat is rolled with the mounted Sliprädern together for longer storage, cover, we recommend the Launching Wheels with any textiles, polyethylene film or the like. Through the direct and prolonged contact of the wheels with PVC film may occur depending on the nature of the different varieties of PVC film to discolor.

## **Installation Instruction**

7 8





9 10





11 12





## WARNING!

If the boat is rolled with the mounted Sliprädern together for longer storage, cover, we recommend the Launching Wheels with any textiles, polyethylene film or the like. Through the direct and prolonged contact of the wheels with PVC film may occur depending on the nature of the different varieties of PVC film to discolor.